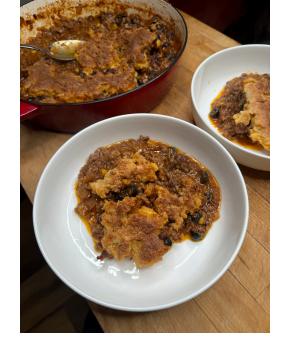

## **MILD TAMALE PIE**

- 3/4 Cup Chopped Onion
  2 Tablespoons Olive Oil
  2 Pounds Hamburger
  16 Ounces Tomato Sauce
  1 Can Cream Style Corn
  4 Teaspoons Chili Powder
- 1/2 Teaspoon Salt2 Eggs, Beaten1/2 Cup Milk
- Cup Yellow Corn MealCup Sliced Black Olives

## **DIRECTIONS**

- 1. Sauté onions in olive oil.
- 2. Add hamburger and cook until meat is browned.
- 3. Add tomato sauce, corn, chili powder and salt.
- 4. Cook for 15 minutes.
- 5. Mix the eggs, milk and cornmeal in a separate pan.
- 6. Cook for 5 minutes on low.
- 7. Add black olives to the first mixture and place in a casserole.
- 8. Top with cornmeal mixture.
- 9. Bake in a 350 degree oven for 35 minutes.